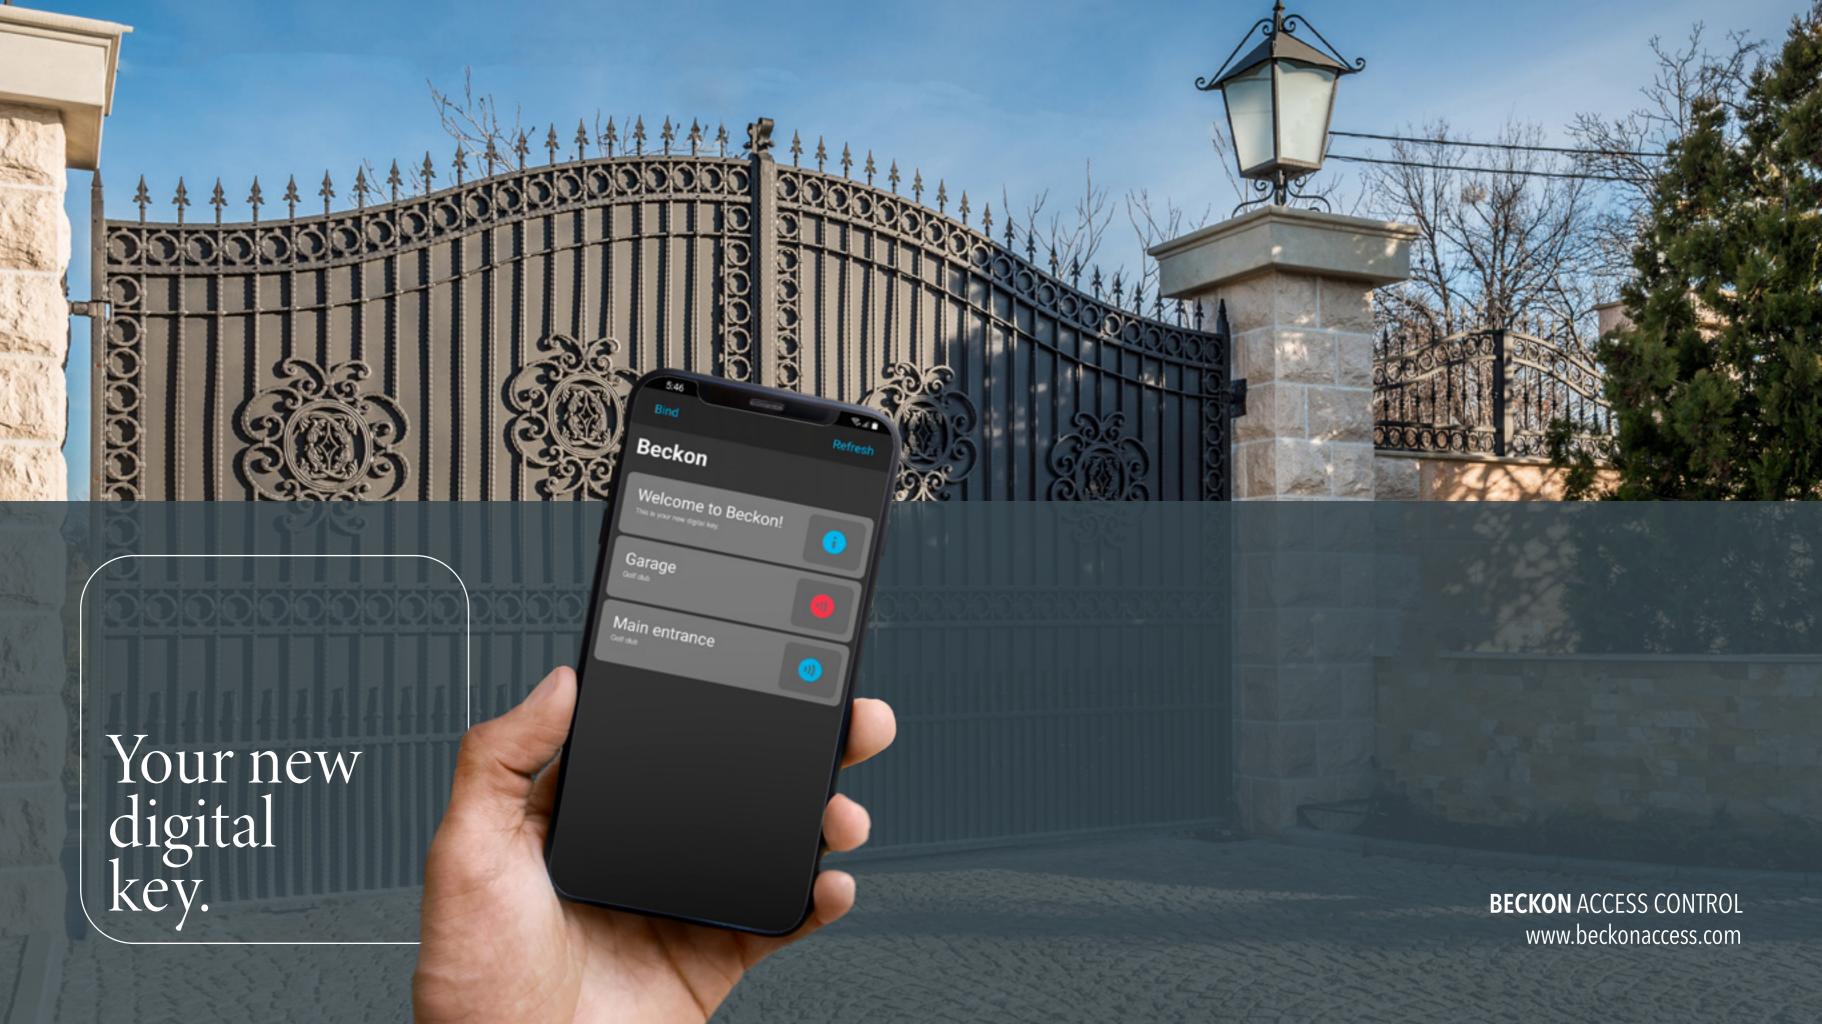

Your ultimate solution for access control.

# BECKON onboarding

Our hardware devices are shipped with operator-independent connectivity and are ready-to-use on arrival. Within the onboarding process we coordinate the installation with your local electrician and/or locksmith and provide a full training to get you fully operational. After a test phase of one week we then assist you with the onboarding of all your existing users. BECKON remains fully extensible at all times.

#### Remote onboarding

Users pair their smartphone with activation links by text message or email. Management processes are fully automated and maintenance-free.