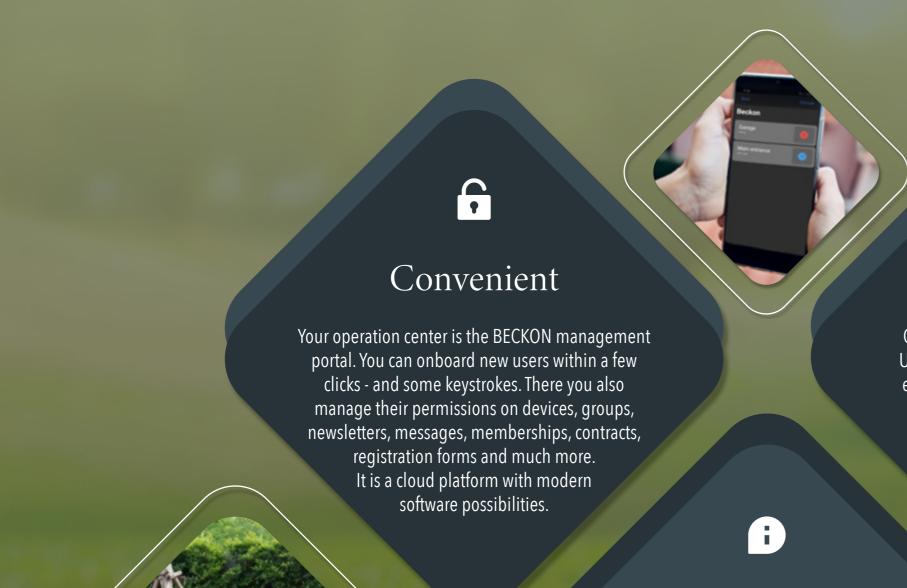

## Features

#### Remote onboarding

Users pair their smartphone with activation links by text message or email. Management processes are fully automated and maintenance-free.